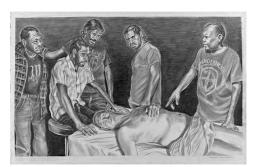

FW16411 Phil Gordon *Trees and rain* 2015 bronze, sandstone base 160x100x100cm \$28,000

And Arthemis moved across the land 2019 graphite on Stonehenge 82x120cm \$5900

FW14408 Rod Moss Anatomy Lesson 2012 graphite on Stonehenge paper (framed) 70x117cm \$5900