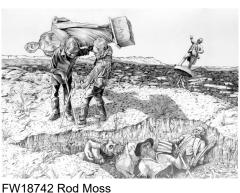

FW16411 Phil Gordon *Trees and rain* 2015 bronze, sandstone base 160x100x100cm \$28,000

And Arthemis moved across the land 2019 graphite on Stonehenge 82x120cm \$5900

FW14408 Rod Moss Anatomy Lesson 2012 graphite on Stonehenge paper (framed) 70x117cm \$5900