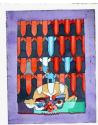

hand tinted collagraph

FW19446 David Paulson Perambulator 2020 hand tinted collagraph 40x36cm \$680

FW19443 David Paulson Perambulator 2020 hand tinted collagraph 40x36cm \$680

FW19442 **David Paulson** Little Misogynist 2020 hand tinted collagraph 38x43cm \$680