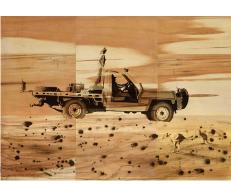

FW16411 Phil Gordon *Trees and rain* 2015 bronze, sandstone base 160x100x100cm \$28,000

And Arthemis moved across the land 2019 graphite on Stonehenge 82x120cm \$5900

FW14408 Rod Moss Anatomy Lesson 2012 graphite on Stonehenge paper (framed) 70x117cm \$5900