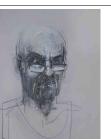

FW19417 David Paulson Self-portrait 2020 mixed media on 300gsm paper 76x56cm \$1500

FW19414

**David Paulson** 

mixed media on 300gsm paper

Self-portrait

76x56cm

FW16704

2016