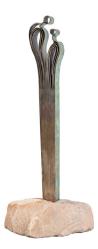

FW18833 Fiona Omeenyo Ancestral figures at Double Stone 1/9 2019 Bronze (green patina) 170x80x80cm \$33000