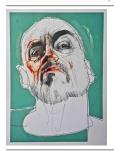

FW19417 David Paulson Self-portrait 2020 mixed media on 300gsm paper 76x56cm \$1500

FW19414

**David Paulson** 

mixed media on 300gsm paper

Self-portrait

76x56cm

FW16704

2016

\$1650

**David Paulson** 

Studio Model 4

acrylic on marine ply

36x38x3cm

\$1500

2020

FW19416 David Paulson *Self-portrait* 2020 mixed media on 300gsm paper 76x56cm \$1500