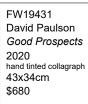

FW19432 David Paulson

FW19429 David Paulson Bomb Curtain 2020 hand tinted collagraph 45x33cm \$680

Good Prospects 2020 hand tinted collagraph 43x34cm \$680

FW19428 David Paulson Bomb Curtain 2020 hand tinted collagraph 45x33cm \$680