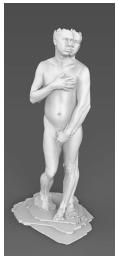

FW18827 Itamar Freed Whispering to Venus (Self-portrait as Venus) A/P 2019 bronze - green patina 40x20x15cm \$3900

FW18700 Itamar Freed Whispering to Venus (Self-portrait as Venus) 2018 3D printed -plaster powder & binding agent