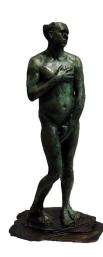

FW18833 Fiona Omeenyo Ancestral figures at Double Stone 1/9 2019 Bronze (green patina) 170x80x80cm \$33000