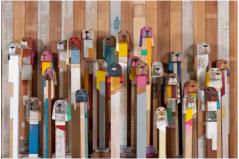

FW19615 Alick Sweet Choir of dogs A/P 2020 archival inks on 320gsm Sihl paper 50x68cm \$500 (framed) \$275 (unframed)

FW19616 Alick Sweet Choir of dogs (detail) A/P 2020 archival inks on 320gsm Sihl paper 50x68cm \$500 (framed) \$275 (unframed)

FW19618 Alick Sweet Choir of dogs (look left) A/P 2020 archival inks on 320gsm Sihl paper 50x68cm \$500 (framed) \$275 (unframed)

FW19581 Alick Sweet *Three (Isle of dogs)* 2020 acrylic & oil paint on timber 53x15x15cm \$1650