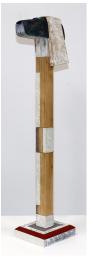

FW19618 Alick Sweet Choir of dogs (look left) A/P 2020 archival inks on 320gsm Sihl paper 50x68cm \$500 (framed) \$275 (unframed)

FW19581 Alick Sweet *Three (Isle of dogs)* 2020 acrylic & oil paint on timber 53x15x15cm \$1650